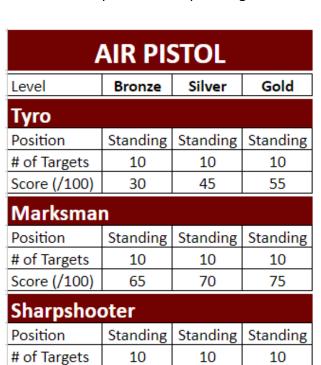

#### AIR RIFLE AND AIR PISTOL

- Only use .177 air rifle or air pistol
- Telescopic or other optical sights are forbidden

| AIR RIFLE    |          |          |          |  |
|--------------|----------|----------|----------|--|
| Level        | Bronze   | Silver   | Gold     |  |
| Tyro         |          |          |          |  |
| Position     | Standing | Standing | Standing |  |
| # of Targets | 10       | 10       | 10       |  |
| Score (/100) | 50       | 60       | 70       |  |
| Marksman     |          |          |          |  |
| Position     | Standing | Standing | Standing |  |
| # of Targets | 10       | 10       | 10       |  |
| Score (/100) | 75       | 80       | 85       |  |
| Sharpshooter |          |          |          |  |
| Position     | Standing | Standing | Standing |  |
| # of Targets | 10       | 10       | 10       |  |
| Score (/100) | 90       | 95       | 100      |  |