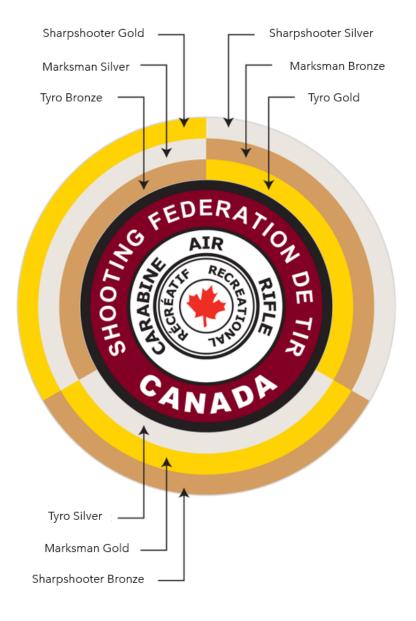

the monthly "Coast to Coast Championship"
- o Find local or national tournaments and read more about the rules.
- Contact your Provincial or Territorial Shooting Organization.
- Start a regular, scheduled match at your own home club and and get it published on the SFC website.
- Become an ambassador and get others involved in Olympic and Paralympic shooting!



**Shooting Federation of Canada** (SFC) is the national sport governing body responsible for the promotion, development and governing of organized, recreational and competitive target shooting in and for Canada. SFC represents all Canadian firearm owners and is also responsible for the development, protection and promotion of all firearm owners' rights, property and their sport.

# **APPENDIX**

# AWARD LEVELS FOR PISTOL AND RIFLE











# RTS 🕹

- 1. Air Rifle
- 2. Benchrest Rifle
- 3. Smallbore Rifle
- 4. Centerfire Rifle
- 5. Air Pistol
- **6. Centerfire Pistol**
- 7. Smalbore Pistol
- 8. ATA Trap Shotgun
- 9. Wobble Trap shotgun
- 10. ISSF Trap Shotgun
- 11. Sporting Clays Shotgun
- 12. NSSA Skeet Shotgun
- 13. ISSF Skeet Shotgun